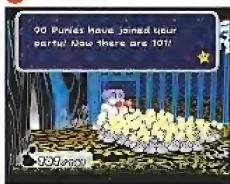

#### FREE THE ELDER

Use the key to unlock the elder's cell. When he's finished lecturing you, return to the group of Puries near the entrance. The elder will convince them to help you, and he'll give Mario the Puril Orb. To retain the Puril Orb. To retain the Crystal Star, you must use the orb to gather the entire Puri tribe to your side. If you lose any Puries, return to the alder to get them back.

#### 101 PUNIES

After they vanquish their foes, the Punies will. destroy the Jabbi live, creating an entrance to the next room. Open the treasure chest to acquire the Blue Key, themgo back to the blue cell and liberate the rest of the

#### THE BATTLE OF THE GREAT TREE

Do your best Dimer impression and lead all 101 Punies to the room at point 11. There an epic battle will take place for control of the Great Tree. Like before, you can fead your forces into combat, but you can only spectate as the war unfolds.